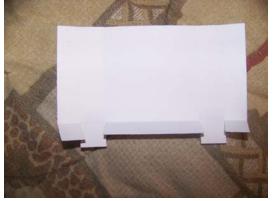

1/2 1 1/2 1/2

Fold

3) 3 X 4 ¾

Score each long side  $(4 \frac{3}{4})$  at 4 1/8 and 3  $\frac{1}{2}$ 

Score on short side (3) at 2 3/8

Fold on all score lines and cut each of the long side score lines up to the score line. A rough idea of what it will look like before folding (not exact)

| A lough lidea of what it will look like before folding (ite |  |                                                                    |  |  |  |  |
|-------------------------------------------------------------|--|--------------------------------------------------------------------|--|--|--|--|
|                                                             |  | Do not cut on this row at all.                                     |  |  |  |  |
|                                                             |  | Cut all Up Down lines from bottom<br>to 1 <sup>st</sup> score line |  |  |  |  |

Fold all score lines to form a box without a back.

This is glued or Sticky Taped (best) to front of hanging box to hold additional treats, etc.