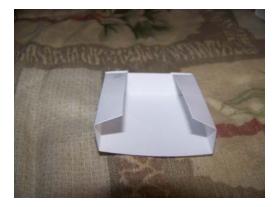

1/2 1 1/2 1/2

Fold

3) 3 X 4 ¾

Score each long side  $(4 \frac{3}{4})$  at 4 1/8 and 3  $\frac{1}{2}$ 

Score on short side (3) at 2 3/8

Fold on all score lines and cut each of the long side score lines up to the score line. A rough idea of what it will look like before folding (not exact)

| A lough lidea of what it will look like before folding (ite |  |                                                                    |  |  |  |  |
|-------------------------------------------------------------|--|--------------------------------------------------------------------|--|--|--|--|
|                                                             |  | Do not cut on this row at all.                                     |  |  |  |  |
|                                                             |  | Cut all Up Down lines from bottom<br>to 1 <sup>st</sup> score line |  |  |  |  |

Fold all score lines to form a box without a back.

This is glued or Sticky Taped (best) to front of hanging box to hold additional treats, etc.