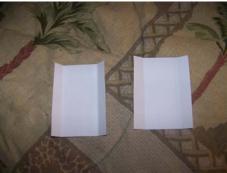

A rough idea of what it will look like before folding (not exact)

|  | This is where |  |
|--|---------------|--|
|  | hole will go  |  |

2) Cut two of the following: 3  $1/8 \times 2 \frac{1}{2}$ 

Score  $\frac{1}{2}$  on each end with the 3 1/8 side up and down.

Fold the two  $\frac{1}{2}$  end pieces in and glue or sticky tape (best) to inside of the "box" to form the two sides.

A rough idea of what it will look like before folding (not exact)

Piece is 3 1/8 tall