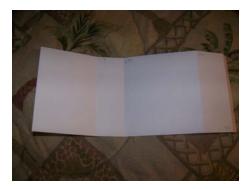

A rough idea of what it will look like before folding (not exact)

|  | This is where |  |
|--|---------------|--|
|  | hole will go  |  |

2) Cut two of the following: 3  $1/8 \times 2 \frac{1}{2}$ 

Score  $\frac{1}{2}$  on each end with the 3 1/8 side up and down.