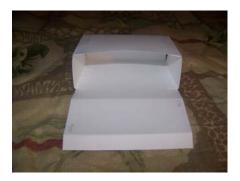

Fold the two  $\frac{1}{2}$  end pieces in and glue or sticky tape (best) to inside of the "box" to form the two sides.

A rough idea of what it will look like before folding (not exact)

Piece is 3 1/8 tall

1/2 1 1/2 1/2

Fold

3) 3 X 4 ¾

Score each long side  $(4 \frac{3}{4})$  at 4 1/8 and 3  $\frac{1}{2}$ 

Score on short side (3) at 2 3/8

Fold on all score lines and cut each of the long side score lines up to the score line. A rough idea of what it will look like before folding (not exact)